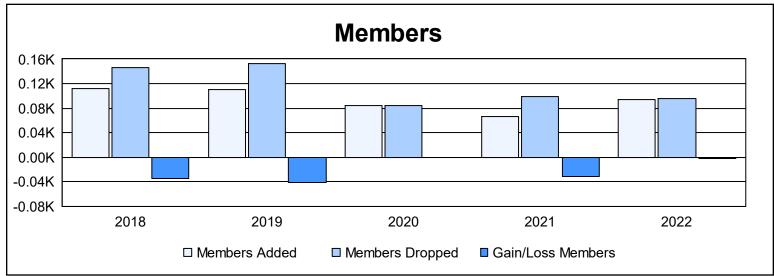

District 45 As of June 2022 Cumulative

| Year      | New<br>Clubs | Dropped<br>Clubs | Gain/<br>Loss<br>Clubs | New<br>Members | Charter<br>Members | Reinstate<br>Members | Transfer<br>Members | Total<br>Member<br>Added | Total<br>Members<br>Dropped | Gain/<br>Loss<br>Members |
|-----------|--------------|------------------|------------------------|----------------|--------------------|----------------------|---------------------|--------------------------|-----------------------------|--------------------------|
| 2017-2018 | 0            | 1                | -1                     | 97             | 0                  | 9                    | 6                   | 112                      | 146                         | -34                      |
| 2018-2019 | 0            | 1                | -1                     | 94             | 0                  | 9                    | 8                   | 111                      | 153                         | -42                      |
| 2019-2020 | 0            | 1                | -1                     | 67             | 3                  | 14                   | 1                   | 85                       | 85                          | 0                        |
| 2020-2021 | 0            | 0                | 0                      | 55             | 0                  | 9                    | 3                   | 67                       | 99                          | -32                      |
| 2021-2022 | 0            | 0                | 0                      | 88             | 0                  | 3                    | 3                   | 94                       | 96                          | -2                       |
| Average   | 0            | 1                | -1                     | 80             | 1                  | 9                    | 4                   | 94                       | 116                         | -22                      |